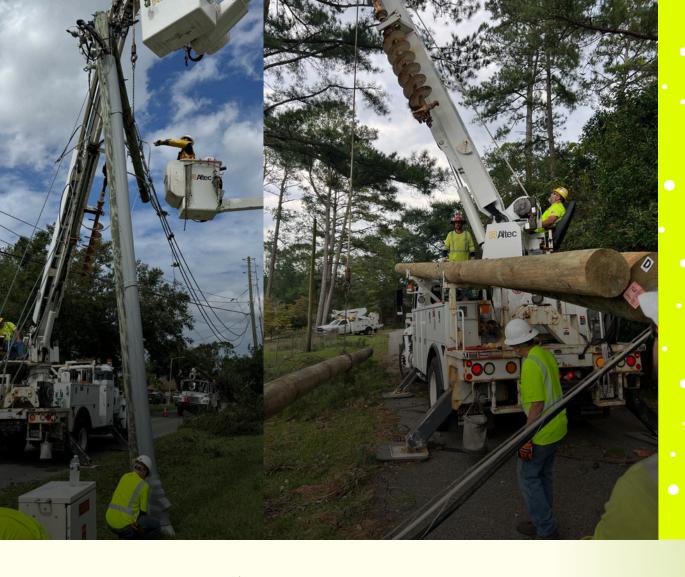

# STORM RESTORATION: A YEAR-ROUND COMMITMENT

While some may think storm restoration is a seasonal effort, the cold winter months bring unique weather challenges that demand our expertise. In November, PRH was called to assist with restoration efforts following wind and low temperatures in the Northeast region. Partnering with MTV Solutions, we provided vital support in the Avangrid Service Area. Power outages during these cold months are a serious concern, and PRH remains committed to restoring power quickly and safely.