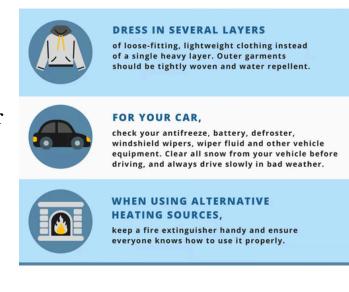

# **SAFETY SPOT: WINTER TIPS**

Your safety matters to us, both on and off the job! Stay safe this holiday season with these important tips:

- **Holiday Shopping**: Stay alert in parking lots and avoid carrying significant amounts of cash.
- Driving in Bad Weather: Check your tyres, drive slowly, and keep an emergency kit in your vehicle.
- Home Safety: Inspect holiday lights for frayed wires and avoid overloading electrical outlets.